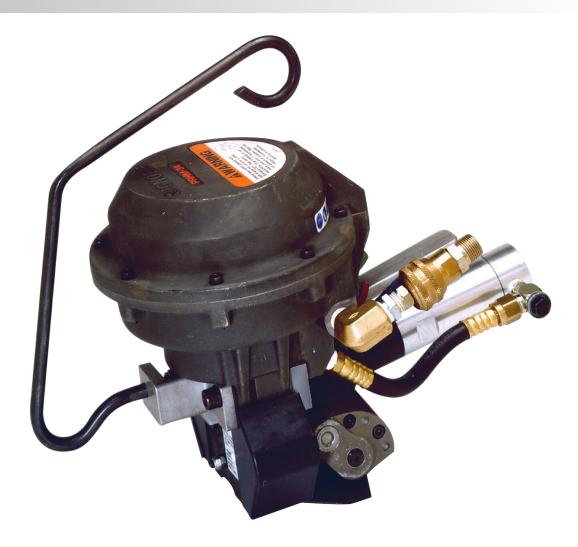

# PRHM

# **Pneumatic Push-Type Combination Tool for Steel Strapping**

#### **Durable**

All metal and alloy parts provide longlasting, low-maintenance operation.

#### Strapping:

For use on 3/4" (19 mm) Magnus steel strapping in gauges from .025" to .031" (0.64 mm – 0.79 mm).

Tension: Up to 1,600 lbs. (7117 N)

Joint type: Double notch

Seal: 34 HOC

Weight: 16 lbs. (7.3 kg)